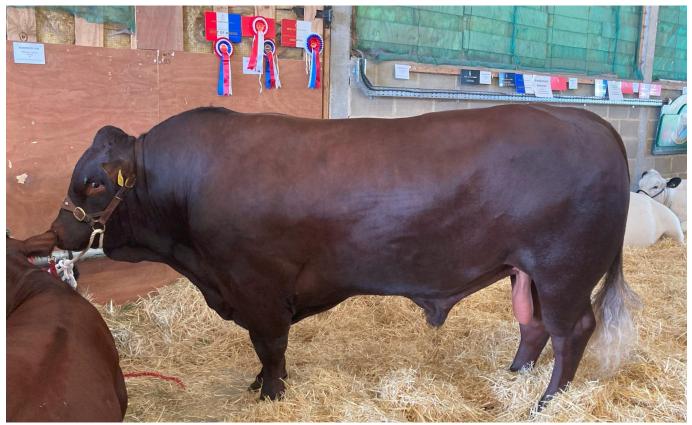

## OFFHAM CRUSADER 4th 20-2004

Tag: UK262667 400806 Born: 18/08/2020

Sire: Offham Poll Crusader 1st 15-1084-P-B PatGS: Poll Regent 1st of Goldstone 08-0807-P PatGD: Offham Caroline 11th 11-1099-A Dam: Offham Gaiety 33rd 11-0330 MatGS: Trottenden Formidable 4th 08-0755 MatGD: Offham Gaiety 26th 08-0523

Other Information:

A top quality bull with success in the show ring. Norfolk show champion 2023, Sussex Society best bull registered 2022, Heathfield Champion 2022, High Health Status Herd, FABBL, Fertility tested, Signet Recorded, Beef Value 47 (Top 5%).

#### Contact: Edward Harmer 07859254676

| Analysis | Birth  | Calving | Calving | 200 Day | 400 Day | Muscle | Fat   | Beef  | Maternal |
|----------|--------|---------|---------|---------|---------|--------|-------|-------|----------|
| Date     | Weight | Ease    | Value   | Weight  | Weight  | Depth  | Depth | Value | Value    |
| 10/12/24 | EBV    | EBV     | EBV     | EBV     | EBV     | EBV    | EBV   |       |          |
| EBV      | 4.00   | -2.80   | -2.00   | 42.00   | 81.00   | 6.40   | -0.30 | 47.00 | 12.00    |
| Acc      | 76%    | 69%     | 68%     | 80%     | 78%     | 79%    | 74%   | 80%   | 44%      |