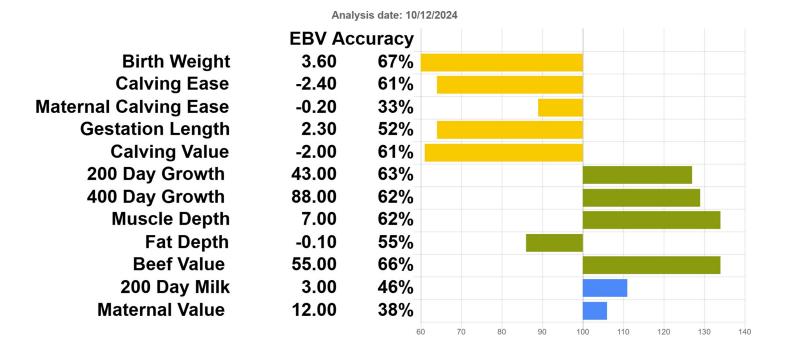

#### Contact: Edward Harmer 07859254676

| Analysis | Birth  | Calving | Calving | 200 Day | 400 Day | Muscle | Fat   | Beef  | Maternal |
|----------|--------|---------|---------|---------|---------|--------|-------|-------|----------|
| Date     | Weight | Ease    | Value   | Weight  | Weight  | Depth  | Depth | Value | Value    |
| 10/12/24 | EBV    | EBV     | EBV     | EBV     | EBV     | EBV    | EBV   |       |          |
| EBV      | 4.00   | -2.80   | -2.00   | 42.00   | 81.00   | 6.40   | -0.30 | 47.00 | 12.00    |
| Acc      | 76%    | 69%     | 68%     | 80%     | 78%     | 79%    | 74%   | 80%   | 44%      |