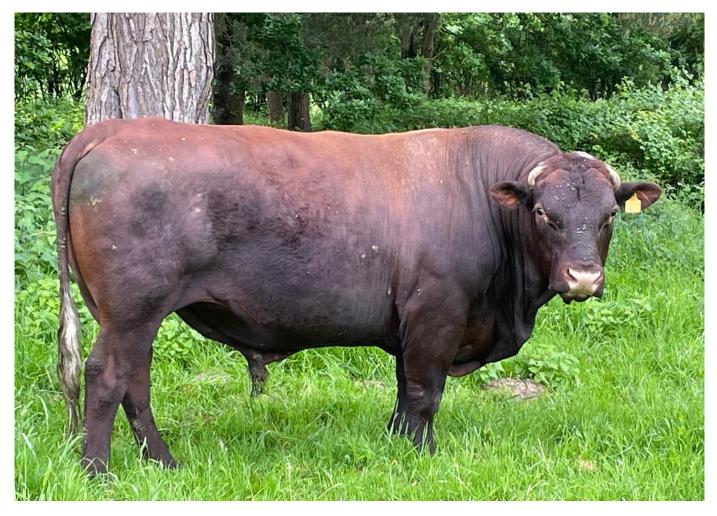

### **BOWERLAND POLL STARGAZER 4th 20-1927-P**

UK 271599 700137 D.O.B. 1.3.2020

Sire: Southview Poll Stargazer 2nd 13-1272-P Pat.GS: Aylesford Poll Stargazer 1st 08-0997-P Pat.GD: Chamberlaynes Sophia 1st 06-0606 Dam: Bowerland Prebble 3rd 15-0296 Mat.GS: Petworth Poll Wellington 3rd 08-1034-P Mat.GD: Constantia 1st 06-0482

Nice tempered, good calves. BVD, Johnnes, lepto and IBR free (certificate available dated March 2025).

Offers over £2,500.

#### Please contact Mr David Gower 07836 602875 / 01892 864541.

Viewing can be arranged at your convenience.