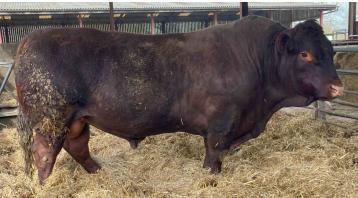

### OFFHAM DESPOT 3rd 23-1369

UK262667/500947 DoB: 06/09/2023

Sire: Black Ven Desport 5th 18-1051 PatGS: Trottenden Despot 14th 11-1080 PatGD: Black Ven Darkey 4th 07-0057 Dam: Offham Lady 25th 18-0427 MatGS: Offham Poll Crusader 1st 15-1084-P-B MatGD: Offham Lady 22nd 15-0640

High Health Status Herd, FABBL, Fertility tested, Signet Recorded,

#### Contact: Edward Harmer 07859254676