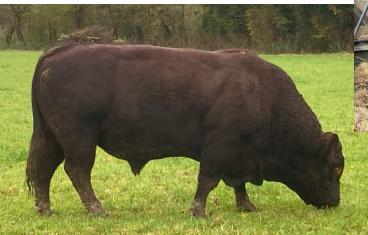

### **TROTTENDEN REGENT 4th 18-0986**

UK 260343/300574 DoB: 18/04/2018

Sire: Petworth Regent 11th 13-1263 Pat.GS: Regent 4th of Goldstone 09-1025 Pat.GD: Petworth Snowdrop 11th 90163 Dam: Trottenden Terpsichore 132nd 12-0232 Mat.GS: Wellington 3rd of Goldstone 05-0037-P Mat.GD: Trottenden Terpsichore 85th 90794

Well bred, easy to handle bull with a lovely temperament. We've had him since he was 3 yers old, a great worker producing lovely calves. Offspring can be seen. Only moving on due to having too many of his daughters running in the herd. Closed herd. He has never travelled outside of our farm. TB imterval 4 years. Located near Bramley, Surrey. £3,500 ono.